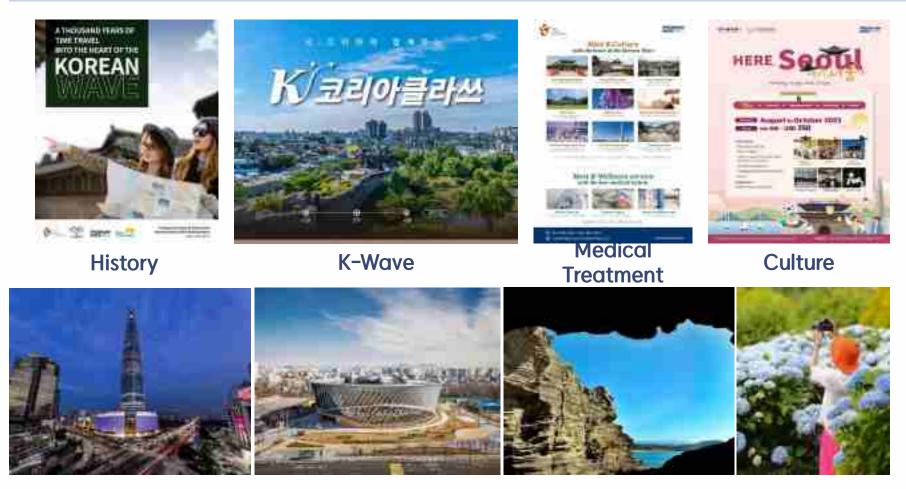

#### Theme-specific tour programs designed to offer a variety of experiences

- Various cultural experiences are possible by organizing tour programs for each theme (history, Korean wave, medical/beauty, culture, etc.)
- $\cdot$  After each theme program, a digital album containing good memories of Korea is provided