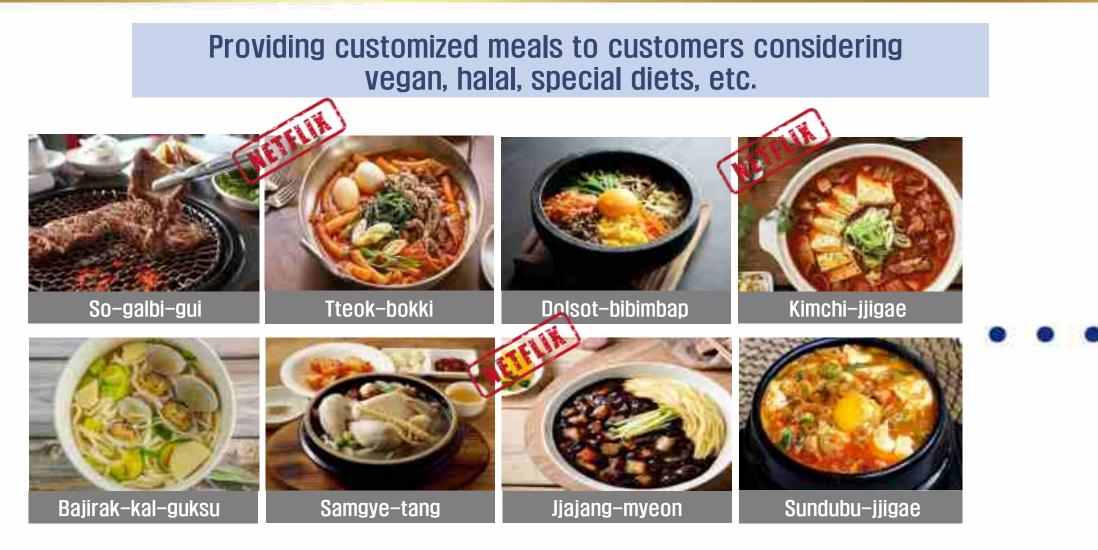

## 4. Customized Meals

- Know-how in handling special diets through operating various FAM tours
- Tours are operated separately for general/special diets