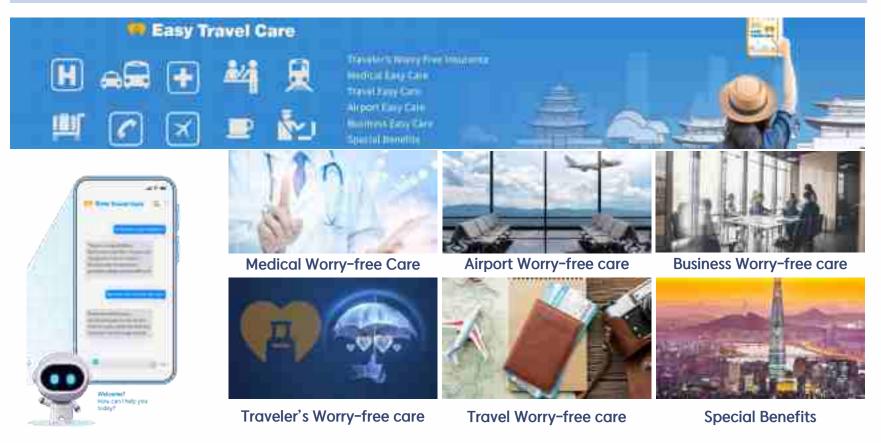

#### "Enjoyable and safe tourism" with personalized 1:1 care service

- $\cdot\,$  The world's unique travel insurance and care service
- Offers an ideal environment for travelers to focus solely on their journey, encompassing medical, airport, travel, and business