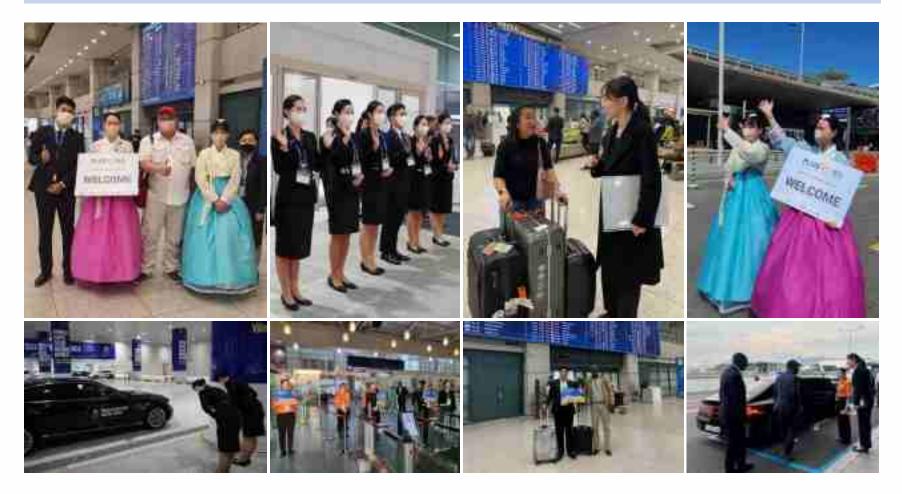

## 2. Specialized welcome and see-off services

#### **VIP Meet & Greet service with exclusive events**

- $\cdot\,$  The PREMIUMPASS's specialized welcome and see-off services are delivered
  - by resident airport protocol personnel
- $\cdot$  'Hanbok' welcome event for a special start in Korea