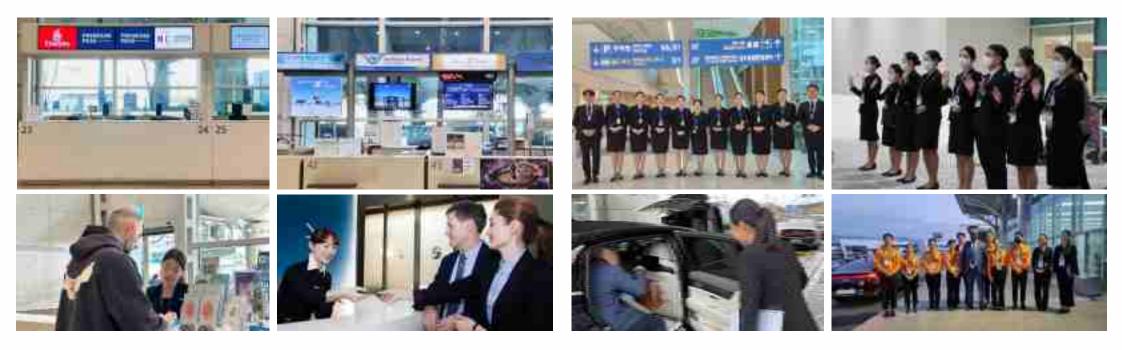

#### Incheon International Airport T1/T2 Concierge Service

#### Korea's first and only! Protocol specialist personnel stationed at the airport at all times

- Incheon Int'l Airport customer satisfaction concierge service that operates 24hours a day, 365days a year
  Incheon Int'l Airport(T1/T2) Tourist information and Interpretation service in 7 languages
- Providing the world's best airport protocol service
   24-hour VIP reception and transportation by airport professional staff
- $\cdot$  Assistance with procedures until boarding the vehicle