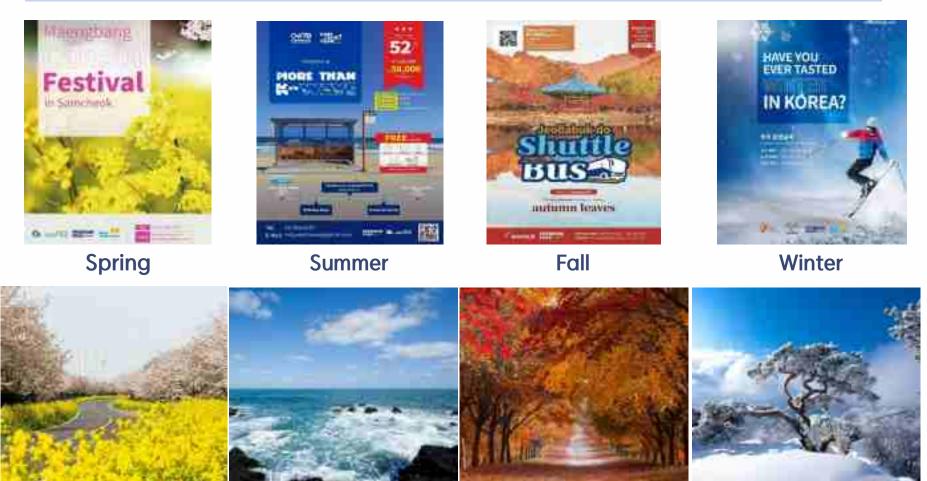

#### Seasonal specialized tour products that vary according to each season

· Offering diverse tour programs tailored to each season, highlighting the distinctive features of Korea's four seasons

 Providing experiential activities to immerse visitors in seasonal programs that are essential experiences when visiting Korea